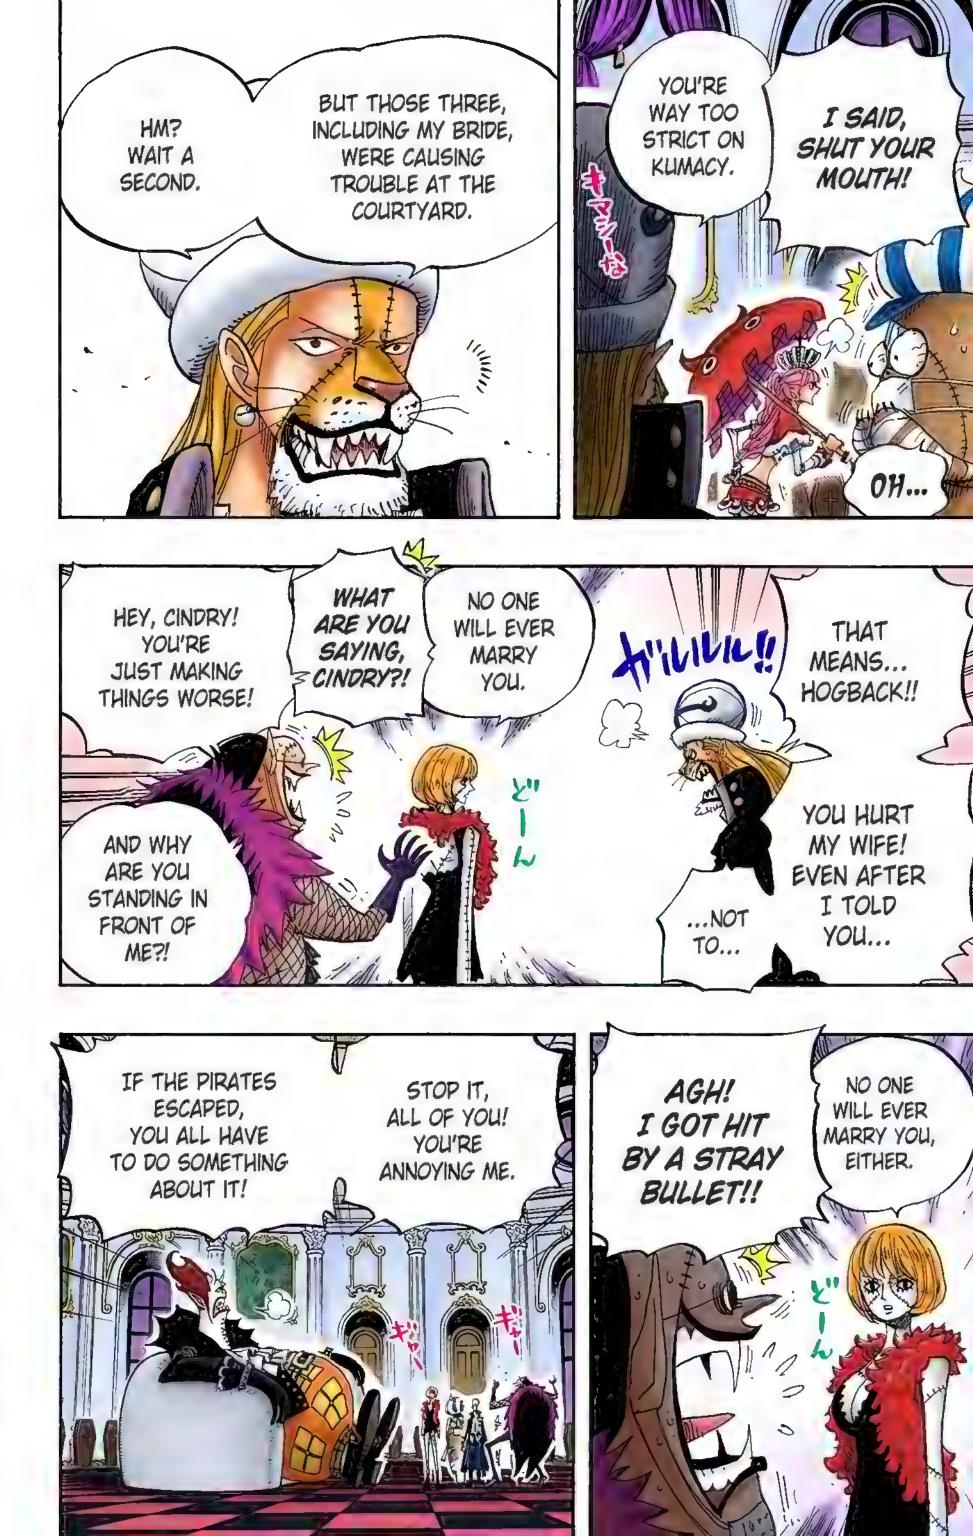

## ZOLO IS GONE TOO!!

Oda Sensei, I always enjoy reading One Piece. By the way, among the Q: 200 captains and commanders that fought the Straw Hats in volume 44, wasn't there a Devil Fruit user that turned into a bunch of balls? What's the name and power of that Devil Fruit? It came up in the anime, but I couldn't make out what was being said. Oh, and please tell me about the Rust-Rust Fruit too.

--Mugi-Mugi

A: Regarding this, I've already announced it in a fanbook called One Piece: Yellow. But I'll tell it to anyone who doesn't have the BOOK! During the Battle, there were three Devil Fruit users.